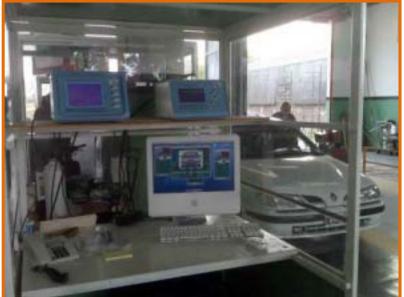

keypads for operation
- Air/fuel ratio calculation and display automatically.
- Auto-zero calibration with air
- Oil temperature and RPM interface.
- 🔶 Plug in Printer optional .
- RS-232C interface and optional software.

### **Specifications:**

- Measurement range:
  CO:0 10%, CO2:0 20%, HC:0 9999ppm,
  O2:0 25%, NO:0 5000ppm( optional)
- Error: HC :±12ppm or±5%
  (relative) CO :±0.06% or±5%
  (relative) CO2 : ±0.5% or±5% (relative) O2 : ±0.1%or±5% (relative) NO :±25ppm or±4%
   (relative)
- Resolution:HC:1 ppm CO:0.01 % CO2:0.01 %
  O2:0.01 % NO:1 ppm
- Response time: Less than10s (NDIR)
- Warming up:10min
- Power: AC220V ±10%,50HZ±1HZ
- ✤ Weight:6.5kg
- Dimension:266mm(width) × 360mm(depth)×
  183mm(height)

## Front & Back panels

# **Applications : Dealership in Argentina**









### Accessories

Standard accessories: Sampling probe, sampling pipe, filter elements, RS232 cable







**Optional accessories:** Oil temperature sensor, Engine RPM sensor based on cigar lighter Gasboard-8010, RPM sensor based on vibration Gaboard-8110







Wuhan Cubic Optoelectronics Co., Ltd Tel: 0086-27-87405251 Ext. 8018 / 8019

Email: info@gassensor.com.cn

Website:www.gassensor.com.cn

Add: Floor10, Building 6, SBI Street Hongshan District, Wuhan 430074, China