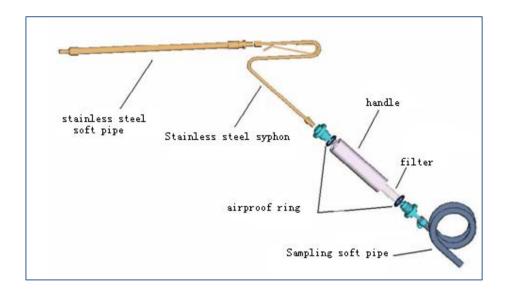

### Accessories

Standard accessories: Sampling probe, sampling pipe, filter elements, RS232 cable

**Optional accessories:** Oil temperature sensor, Engine RPM sensor based on cigar lighter Gasboard-8010, RPM sensor based on vibration Gaboard-8110