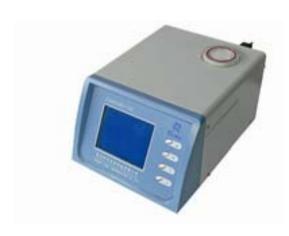

# **Automobile Emission Gas Analyzer**

# Gasboard-5020(4020)

#### Introduction:

 Gasboard 5020 emission gas analyzer can be used for measurement of the concentration of automobile emission gas CO, CO2, HC, O2 and NO (optional). It is based on the pulsable infrared source and single source two beams nondispersion infrared (NDIR) method, this analyzer is designed with portable and smaller physical dimensions. The general application is for automobile emission check station or car repair garage.