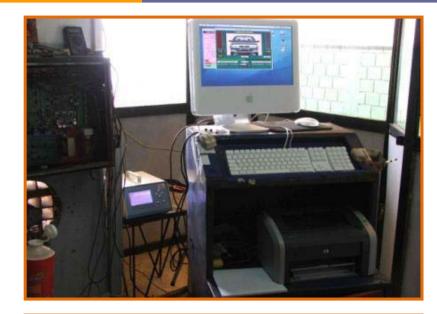

6 keypads for operation
- Air/fuel ratio calculation and display automatically.
- Auto-zero calibration with air
- Oil temperature and RPM interface.
- 🔶 Plug in Printer optional .
- RS-232C interface and optional software.

### **Specifications:**

- Measurement range:
  CO:0 10%, CO2:0 20%, HC:0 9999ppm,
  O2:0 25%, NO:0 5000ppm( optional)
- Error: HC :±12ppm or±5%
  (relative) CO :±0.06% or±5%
  (relative) CO2 : ±0.5% or±5% (relative) O2 : ±0.1%or±5% (relative) NO :±25ppm or±4%
   (relative)
- Resolution:HC:1 ppm CO:0.01 % CO2:0.01 %
  O2:0.01 % NO:1 ppm
- Response time: Less than10s (NDIR)
- Warming up:10min
- Power: AC220V ±10%,50HZ±1HZ
- ✤ Weight:6.5kg
- Dimension:266mm(width) × 360mm(depth)×
  183mm(height)

## Front & Back panels

# **Applications : Dealership in Argentina**









### Accessories

Standard accessories: Sampling probe, sampling pipe, filter elements, RS232 cable







**Optional accessories:** Oil temperature sensor, Engine RPM sensor based on cigar lighter Gasboard-8010, RPM sensor based on vibration Gaboard-8110







Wuhan Cubic Optoelectronics Co., Ltd Tel: 0086-27-87405251 Ext. 8018 / 8019

Email: info@gassensor.com.cn

Website:www.gassensor.com.cn

Add: Floor10, Building 6, SBI Street Hongshan District, Wuhan 430074, China