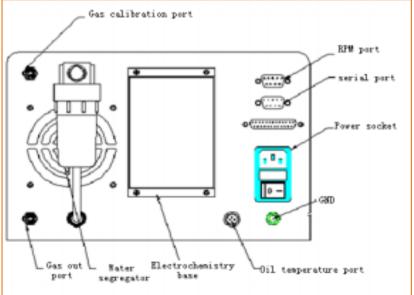

nd 6 keypads for operation
- Air/fuel ratio calculation and display automatically.
- Auto-zero calibration with air
- Oil temperature and RPM interface.
- 🔶 Plug in Printer optional .
- RS-232C interface and optional software.

### **Specifications:**

- Measurement range:
  CO:0 10%, CO2:0 20%, HC:0 9999ppm,
  O2:0 25%, NO:0 5000ppm( optional)
- Error: HC :±12ppm or±5%
  (relative) CO :±0.06% or±5%
  (relative) CO2 : ±0.5% or±5% (relative) O2 : ±0.1%or±5% (relative) NO :±25ppm or±4%
   (relative)
- Resolution:HC:1 ppm CO:0.01 % CO2:0.01 %
  O2:0.01 % NO:1 ppm
- Response time: Less than10s (NDIR)
- Warming up:10min
- Power: AC220V ±10%,50HZ±1HZ
- ✤ Weight:6.5kg
- Dimension:266mm(width) × 360mm(depth)×
  183mm(height)

## Front & Back panels

# **Applications : Dealership in Argentina**









### Accessories

Standard accessories: Sampling probe, sampling pipe, filter elements, RS232 cable







**Optional accessories:** Oil temperature sensor, Engine RPM sensor based on cigar lighter Gasboard-8010, RPM sensor based on vibration Gaboard-8110







Wuhan Cubic Optoelectronics Co., Ltd Tel: 0086-27-87405251 Ext. 8018 / 8019

Email: info@gassensor.com.cn

Website:www.gassensor.com.cn

Add: Floor10, Building 6, SBI Street Hongshan District, Wuhan 430074, China